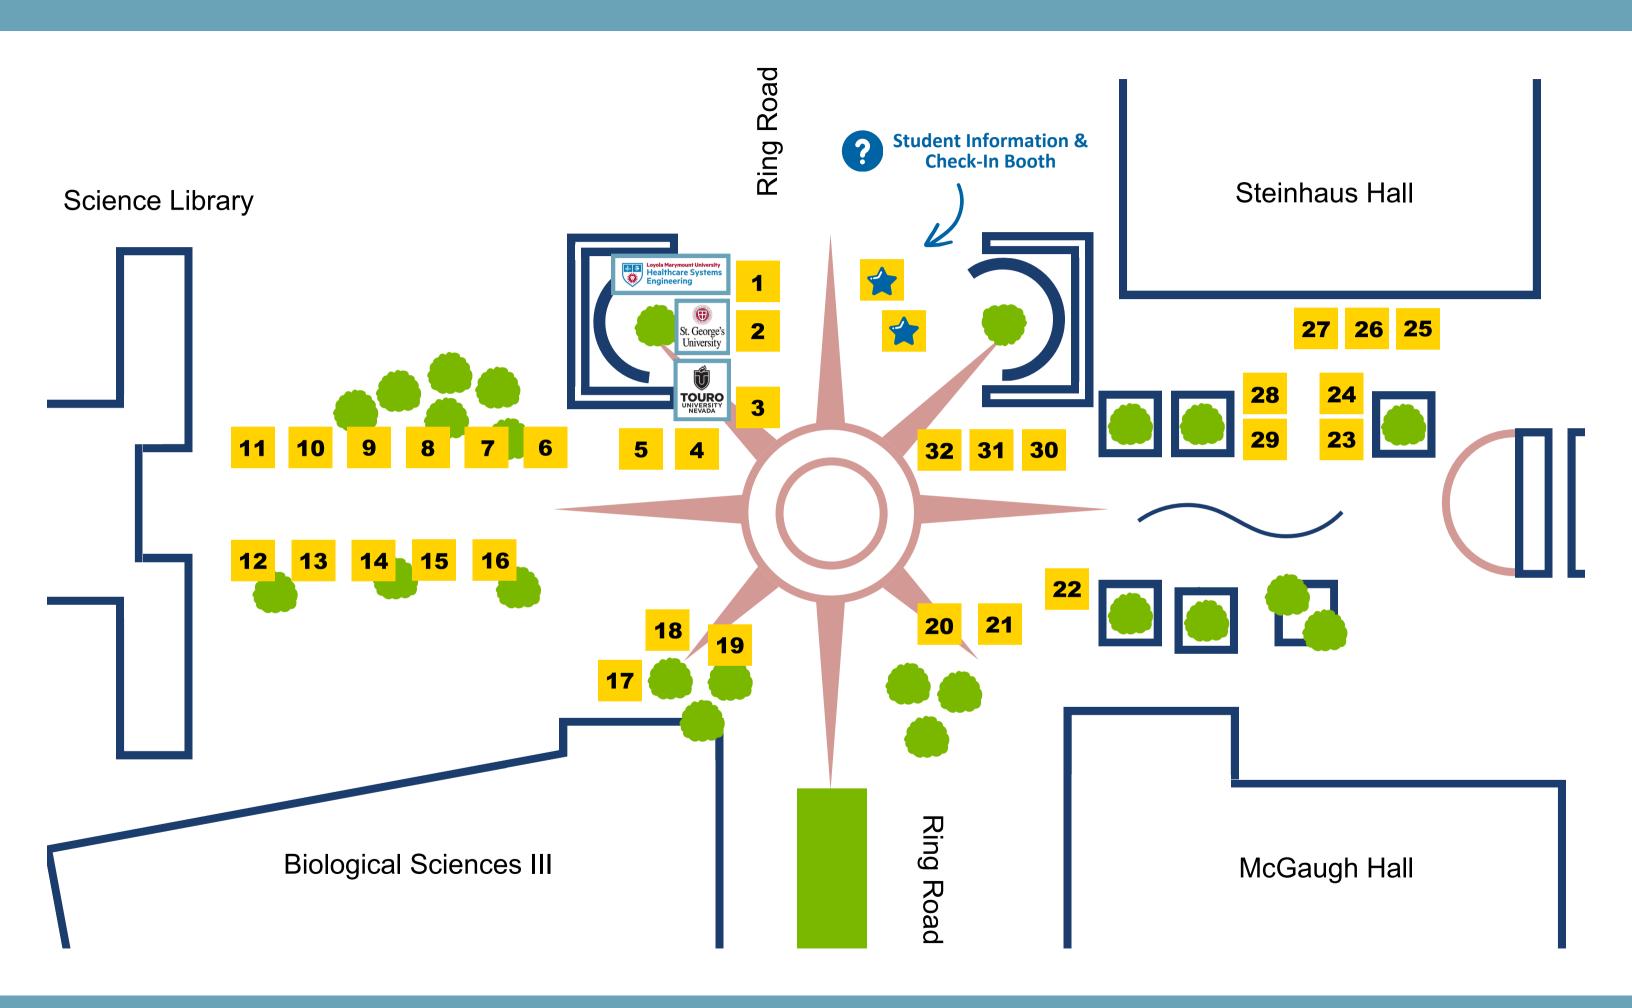

#### **SEE INSIDE FOR MAP**

| Booth | School                                                                                                   |
|-------|----------------------------------------------------------------------------------------------------------|
| 1     | LMU Healthcare Systems Engineering Master's Program                                                      |
| 2     | St. George's University, Grenada, West Indies - School of Medicine                                       |
| 3     | Touro University Nevada                                                                                  |
| 4     | Albany College of Pharmacy and Health Sciences                                                           |
| 5     | American University of Antigua College of Medicine                                                       |
| 6     | American University of the Carribbean, School of Medicine                                                |
| 7     | Avalon University School of Medicine                                                                     |
| 8     | California Health Sciences University, College of Osteopathic Medicine                                   |
| 9     | Columbia Engineering's Online Graduate Engineering Program: Columbia Video Network                       |
| 10    | Drexel University - Admissions                                                                           |
| 11    | Eastern Virginia Medical School: Medical Master's Program                                                |
| 12    | Kaplan                                                                                                   |
| 13    | Keck School of Medicine of USC, MS in Narrative Medicine                                                 |
| 14    | Loma Linda University                                                                                    |
| 15    | Midwestern University - Glendale, AZ Campus                                                              |
| 16    | Newport Healthcare                                                                                       |
| 17    | OneLegacy                                                                                                |
| 18    | Roseman University of Health Sciences - College of Nursing                                               |
| 19    | Saba University School of Medicine                                                                       |
| 20    | Samuel Merritt University                                                                                |
| 21    | Seneca Family of Agencies                                                                                |
| 22    | The Princeton Review                                                                                     |
| 23    | University of California, Los Angeles (UCLA)                                                             |
| 24    | University of Health Sciences and Pharmacy in St. Louis                                                  |
| 25    | University of Medicine and Health Sciences, St. Kitts                                                    |
| 26    | University of San Francisco - Orange County Campus                                                       |
| 27    | University of Southern California - Leonard Davis School of Gerontology                                  |
| 28    | University of Southern California - Mann School of Pharmacy and Pharmaceutical Sciences - PharmD Program |
| 29    | University of St. Augustine for Health Sciences                                                          |
| 30    | University of the Pacific                                                                                |
| 31    | West Coast University                                                                                    |
| 32    | UC Prime                                                                                                 |